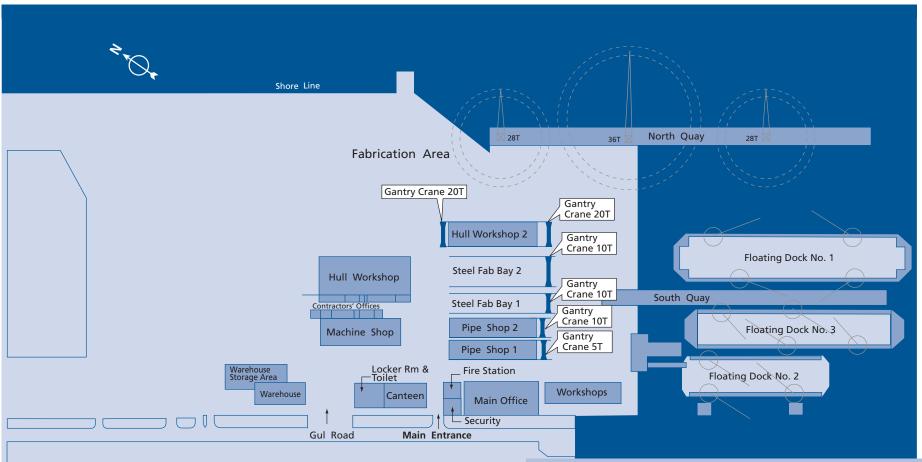

## Gul Yard Layout

## **Facilities**

| Yard Size           | 140,000 m <sup>2</sup> |        |         |
|---------------------|------------------------|--------|---------|
| Berthage            | 530 m                  |        |         |
| Floating Docks      | Lifting Capacity       | Length | Breadth |
| Floating Dock No. 1 | 14,000 tonnes          | 190 m  | 32 m    |
| Floating Dock No. 2 | 5,000 tonnes           | 114 m  | 27 m    |
| Floating Dock No. 3 | 12,000 tonnes          | 170 m  | 27 m    |
| <b>Mooring Quay</b> | Length                 | Depth  |         |
| North Quay 1        | 177 m                  | 6.5 m  |         |
| North Quay 2        | 193 m                  | 6.6 m  |         |
| North Quay 3        | 160 m                  | 6.6 m  |         |

## **Dock & Wharf Cranes**

4 X 25 Tonnes (FD 1) 2 X 14 Tonnes (FD 2) 1 X 5 Tonnes (FD 2) 4 X 15 Tonnes (FD 3) 2 X 28 Tonnes 1 X 36 Tonnes